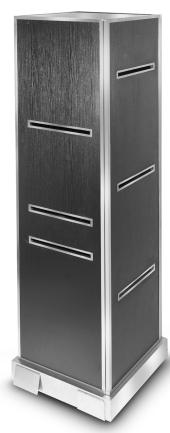

## **Buffet Series**

Wood or Acrylic | 42" and 72"

Built to suit the occasion, the Tower Rolling Buffet is the latest and greatest in the industry. The elegant tower display can be easily transformed from a back bar to action stations to a beautiful buffet display setup. The tower is available in two sizes and comes with tempered glass shelves.

## **Features**

- Stainless steel protective edging
- Black wood or acrylic panels
- Mobile buffet with 4 swivel interlocking casters
- Interconnecting stainless steel slots
- Variety of connecting heights for different setups
- Removable panels for easy maintenance
- 42" tower includes 2 tempered glass shelves
- 72" tower includes 5 tempered glass shelves