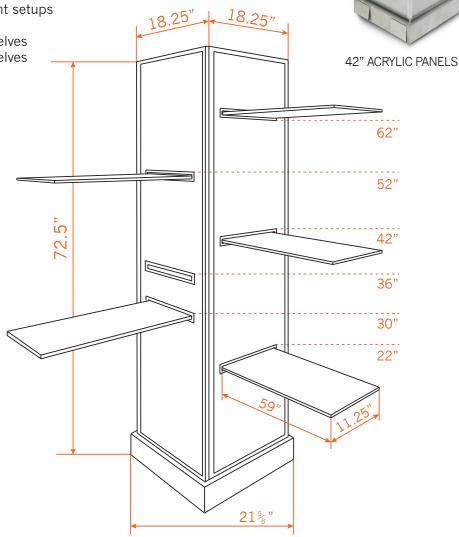

## **Buffet Series**

Wood or Acrylic | 42" and 72"

Built to suit the occasion, the Tower Rolling Buffet is the latest and greatest in the industry. The elegant tower display can be easily transformed from a back bar to action stations to a beautiful buffet display setup. The tower is available in two sizes and comes with tempered glass shelves.

## **Features**

- Stainless steel protective edging
- Black wood or acrylic panels
- Mobile buffet with 4 swivel interlocking casters
- Interconnecting stainless steel slots
- Variety of connecting heights for different setups
- Removable panels for easy maintenance
- 42" tower includes 2 tempered glass shelves
- 72" tower includes 5 tempered glass shelves